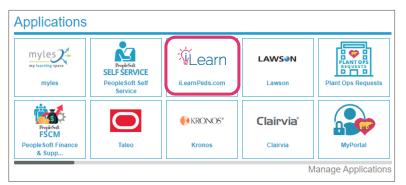

Option 2 - Or login via SSO by visiting www.iLearnPeds.com, click the login/register button at the top...

### Logging in from home or mobile device:

Use the steps from Option 2 above for logging in directly from iLearnPeds.com.

After clicking **"Log In"** from the "Login with NCH Email Account" section, you will see a Windows login prompt.