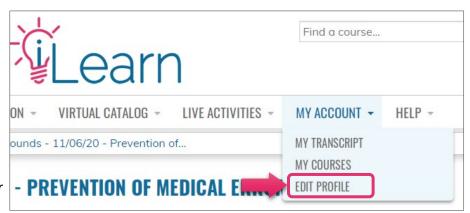

# Logging in from work or a computer connected to the network...

**Option 1** - You can log in directly via the intranet portal by clicking the iLearn logo...

(If you reach an error page saying "Access Denied" it means you are already logged in to the site. Click the banner on top to go to the homepage)