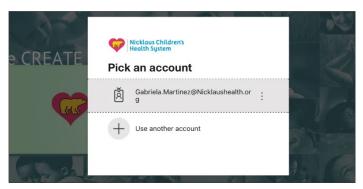

### Logging in from home or mobile device:

Use the steps from Option 2 above for logging in directly from iLearnPeds.com.

After clicking **"Log In"** from the "Login with NCH Email Account" section, you will see a Windows login prompt.

Use your NCHS email and password to log in.